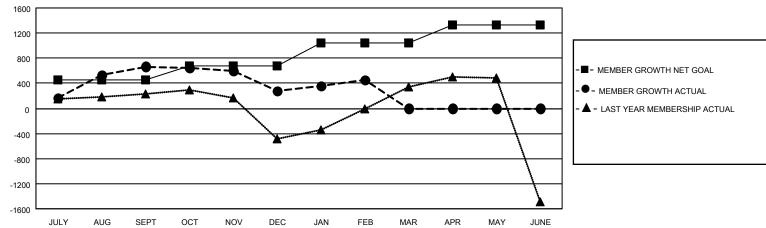

## **GMT MONTHLY MEMBERSHIP PROGRESS REPORT**

Multiple District 3233

Results as of: 2/29/2024

GMT CA 6-1

**LOCATION: INDIA** 

| GIVIT. OI LIV |               |             |               |                       |                       |                         | GIVIT CA 6-1                                       |  |  |
|---------------|---------------|-------------|---------------|-----------------------|-----------------------|-------------------------|----------------------------------------------------|--|--|
| Clubs         |               |             |               | Members               |                       |                         |                                                    |  |  |
|               | RESULTS FOR   | R 2023-2024 |               | RESULTS FOR 2023-2024 |                       |                         |                                                    |  |  |
| QUARTER       | NEW CLUB GOAL | NEW CLUBS   | DROPPED CLUBS | QUARTER MEMB          | ER GROWTH NET<br>GOAL | MEMBER GROWTH<br>ACTUAL | DROPPED<br>MEMBERS ACTUAL<br>(including transfers) |  |  |
| JULY/AUG/SEPT | 12            | 18          | 6             | JULY/AUG/SEPT         | 450                   | 1,500                   | 609                                                |  |  |
| OCT/NOV/DEC   | 2             | 16          | 21            | OCT/NOV/DEC           | 225                   | 587                     | 949                                                |  |  |
| JAN/FEB/MAR   | 13            | 5           | 9             | JAN/FEB/MAR           | 370                   | 527                     | 282                                                |  |  |
| APR/MAY/JUNE  | 6             | 0           | 0             | APR/MAY/JUNE          | 285                   | 0                       | 0                                                  |  |  |

## GOALS AND ACTUAL MEMBERS CUMULATIVE

| DROPPED CLUBS: 36       |              | 372 CLUBS OF 843 ADDED 1 OR MORE<br>NEW MEMBERS | GENDER DISTRIBUTION  MALE 14,183 (69.08%) |                |       |
|-------------------------|--------------|-------------------------------------------------|-------------------------------------------|----------------|-------|
| DROPPED MEMBERS         |              |                                                 | FEMALE                                    | 6,348 (30.92%) |       |
| DECEASED                | 40           | CLICK HERE FOR CUMULATIVE                       | TOTAL FAMILY UNIT MEMBERS                 |                | 7,610 |
| CLUB CANCELLED<br>OTHER | 429<br>1,371 |                                                 | FAMILY MEMBER:                            | S PAYING HALF  | 4,454 |
| TOTAL                   | 1,840        |                                                 | DOLS                                      |                |       |