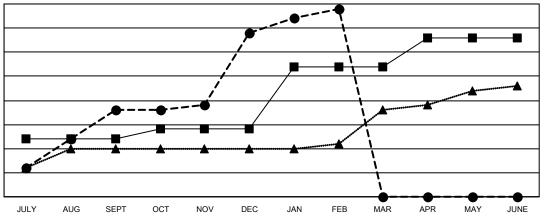

## GOALS AND ACTUAL NEW CLUBS CUMULATIVE

- CURRENT YEAR GOALS FOR NEW CLUBS

- ● - CURRENT YEAR ACTUAL NEW CLUBS

▲ - LAST YEAR ACTUAL NEW CLUBS